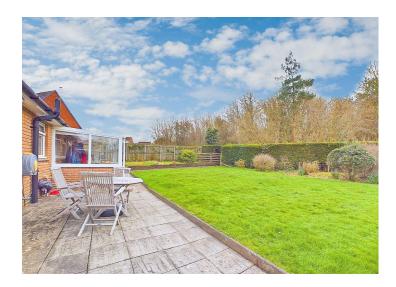

## **Externally**

The property is tucked away at the end of a quiet cul-de-sac, and enjoys a lovely plot which backs onto open woodland at the rear. To the front, there is a large driveway providing off-road parking for two cars and a well maintained lawn, with central blossom tree, with an up and over door leading into the garage. To the rear, there is a well maintained rear garden, with wraparound lawns and a lovely patio area with gated access to the woodland at the rear. The garden invites lovely wildlife throughout the year from the woodland beyond and is a lovely, private space.