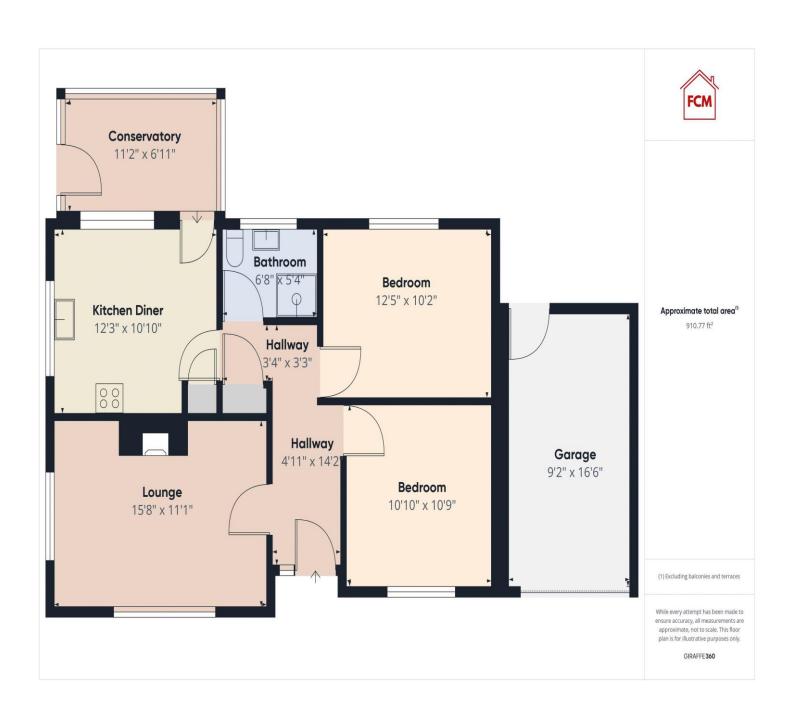

## **ACCOMMODATION**

### **Entrance hall**

Entered through a uPVC double glazed door, with frosted glass panels and a uPVC frosted glass side window, providing plenty of natural light. The spacious L-shaped hallway has decorative coving, contemporary, wood effect flooring, a double panel radiator and a built-in storage cupboard. Provides access into two bedrooms, the lounge and the kitchen diner.

# Lounge

A bright and airy lounge, with two uPVC double glazed windows, offering plenty of natural light. The contemporary, modern fireplace houses a gas fire, on a stone hearth and insert, with decorative surround. There is decorative coving, a double panel radiator and a TV point.

#### Kitchen diner

A large kitchen diner, with a range of contemporary, white wall and base units with contrasting wood effect work surfaces and tiled splash backs. There is a built-in electric oven, with induction hob set into the worktop and an integrated extractor hood above. The kitchen features an integrated fridge freezer, washing machine and dishwasher, a stainless steel sink and drainer unit with mixer tap, decorative units with open shelving. There are two uPVC double glazed windows, tiled flooring, decorative coving, a double panel radiator and a uPVC double glazed door leading into the conservatory.

# Conservatory

A lovely addition to the property, the dwarf wall conservatory offers panoramic views over the rear garden, and the woodland behind with tiled flooring. A uPVC double glazed door leads out onto the rear garden and there is wall mounted lighting.

## **Bedroom one**

Located at the front of the property, this spacious, double bedroom benefits from a range of fitted wardrobes with mirrored doors and over bed unit with fitted, open shelving and bedside tables with drawers, there is a uPVC double glazed window which overlooks the front of the property, with a single panel radiator below and decorative coving.

#### Bedroom two

A second, generously sized double bedroom, again incorporating a range of fitted wardrobes, with over bed unit, with open shelving, offering excellent storage. A uPVC double glazed window overlooks the rear garden, with a single panel radiator below.

#### Shower room

The shower room has a large, corner shower cubicle, with wall mounted mixer shower and curved glass doors. There is a toilet and pedestal sink, fully tiled walls, a towel heating radiator, extractor fan, tiled flooring, and a uPVC double glazed frosted glass window.