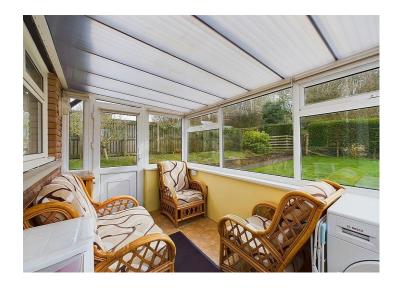

# Conservatory

A lovely addition to the property, the dwarf wall conservatory offers panoramic views over the rear garden, and the woodland behind with tiled flooring. A uPVC double glazed door leads out onto the rear garden and there is wall mounted lighting.