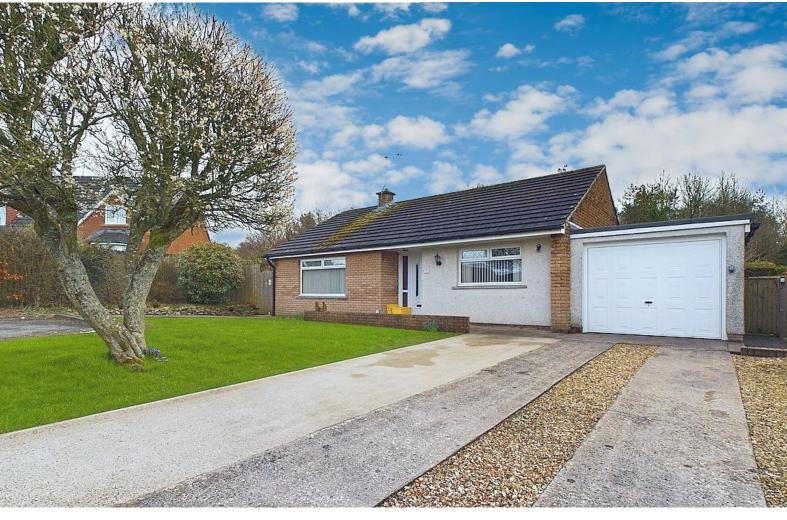

# Curwendale Workington, CA14 4UT

£220,000

Large kitchen diner with integrated appliances

Lovely, light, and airy lounge

Well positioned at the end of a cul-de-sac

**Driveway and garage** 

Woodland to the rear

**Detached bungalow** 

Two double bedrooms

Conservatory to the rear

Large gardens

Sought after location

This deceptively spacious, detached bungalow, is set at the end of a quiet cul-de-sac. The beautiful garden backs onto woodland, offering plenty of privacy to the rear, and inviting wildlife to the garden. Situated in this sought-after suburb of Stainburn, which has always been a popular place to live. Located on the outskirts of the town of Workington and within easy reach of the A66 and the western lake district. Workington offers plenty of local amenities and popular schools are within walking distance. The accommodation briefly comprises entrance hall, which leads to a light and airy, dual aspect lounge, a spacious kitchen diner, with integrated appliances which in turn leads to a conservatory, which is a lovely addition to the property and looks out over the rear garden. There are two, generous double bedrooms which both benefit from built-in wardrobes and a shower room with walk-in shower cubicle. The property boasts a large driveway with off-road parking, a garage, with up and over garage door and access at the rear into the garden. The plot offers a lovely rear garden, bordered by open woodland, which has gated access, with a patio area to the rear of the house. Viewing is essential to appreciate the position and location of this deceptively spacious bungalow.

## **Externally**

The property is tucked away at the end of a quiet cul-de-sac, and enjoys a lovely plot which backs onto open woodland at the rear. To the front, there is a large driveway providing off-road parking for two cars and a well maintained lawn, with central blossom tree, with an up and over door leading into the garage. To the rear, there is a well maintained rear garden, with wraparound lawns and a lovely patio area with gated access to the woodland at the rear. The garden invites lovely wildlife throughout the year from the woodland beyond and is a lovely, private space.