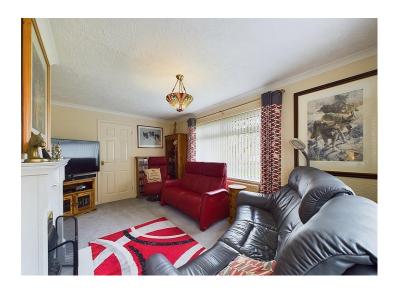

# Lounge

A bright and airy lounge, with two uPVC double glazed windows, offering plenty of natural light. The contemporary, modern fireplace houses a gas fire, on a stone hearth and insert, with decorative surround. There is decorative coving, a double panel radiator and a TV point.