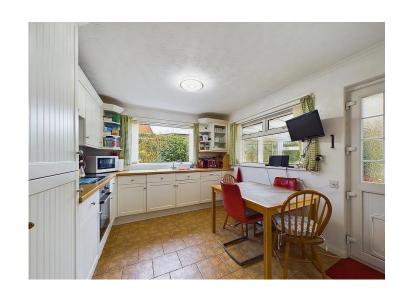

#### Kitchen diner

A large kitchen diner, with a range of contemporary, white wall and base units with contrasting wood effect work surfaces and tiled splash backs. There is a built-in electric oven, with induction hob set into the worktop and an integrated extractor hood above. The kitchen features an integrated fridge freezer, washing machine and dishwasher, a stainless steel sink and drainer unit with mixer tap, decorative units with open shelving. There are two uPVC double glazed windows, tiled flooring, decorative coving, a double panel radiator and a uPVC double glazed door leading into the conservatory.