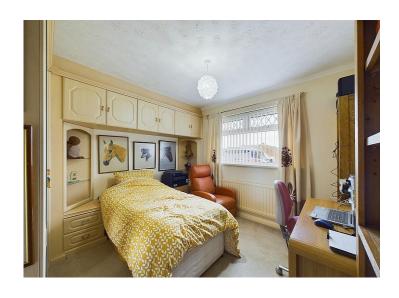

## **Bedroom one**

Located at the front of the property, this spacious, double bedroom benefits from a range of fitted wardrobes with mirrored doors and over bed unit with fitted, open shelving and bedside tables with drawers, there is a uPVC double glazed window which overlooks the front of the property, with a single panel radiator below and decorative coving.

#### Bedroom two

A second, generously sized double bedroom, again incorporating a range of fitted wardrobes, with over bed unit, with open shelving, offering excellent storage. A uPVC double glazed window overlooks the rear garden, with a single panel radiator below.