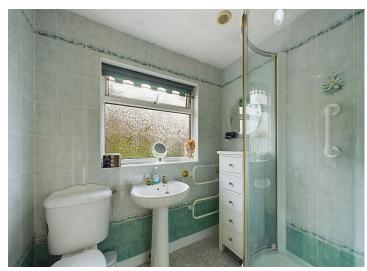

#### Shower room

The shower room has a large, corner shower cubicle, with wall mounted mixer shower and curved glass doors. There is a toilet and pedestal sink, fully tiled walls, a towel heating radiator, extractor fan, tiled flooring, and a uPVC double glazed frosted glass window.