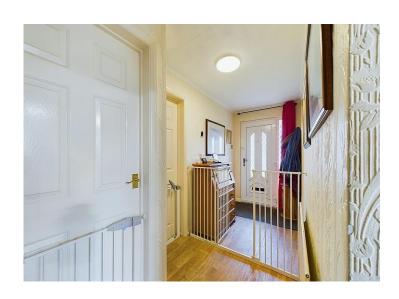

### **Entrance hall**

Entered through a uPVC double glazed door, with frosted glass panels and a uPVC frosted glass side window, providing plenty of natural light. The spacious L-shaped hallway has decorative coving, contemporary, wood effect flooring, a double panel radiator and a built-in storage cupboard. Provides access into two bedrooms, the lounge and the kitchen diner.