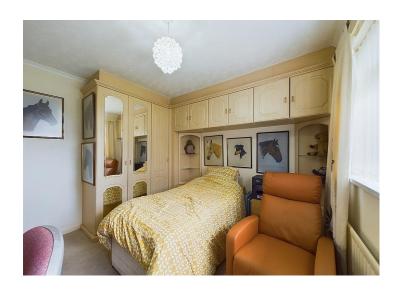

## **Bedroom one**

Located at the front of the property, this spacious, double bedroom benefits from a range of fitted wardrobes with mirrored doors and over bed unit with fitted, open shelving and bedside tables with drawers, there is a uPVC double glazed window which overlooks the front of the property, with a single panel radiator below and decorative coving.