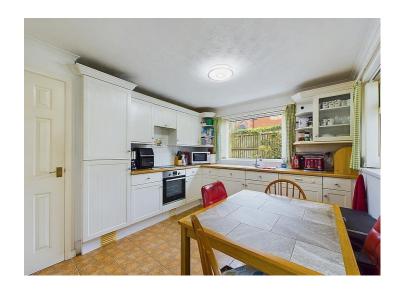

#### Kitchen diner

A large kitchen diner, with a range of contemporary, white wall and base units with contrasting wood effect work surfaces and tiled splash backs. There is a built-in electric oven, with induction hob set into the worktop and an integrated extractor hood above. The kitchen features an integrated fridge freezer, washing machine and dishwasher, a stainless steel sink and drainer unit with mixer tap, decorative units with open shelving. There are two uPVC double glazed windows, tiled flooring, decorative coving, a double panel radiator and a uPVC double glazed door leading into the conservatory.