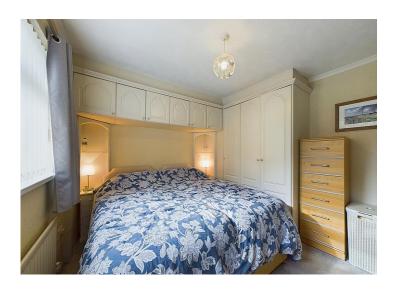

## **Bedroom one**

Located at the front of the property, this spacious, double bedroom benefits from a range of fitted wardrobes with mirrored doors and over bed unit with fitted, open shelving and bedside tables with drawers, there is a uPVC double glazed window which overlooks the front of the property, with a single panel radiator below and decorative coving.

#### Bedroom two

A second, generously sized double bedroom, again incorporating a range of fitted wardrobes, with over bed unit, with open shelving, offering excellent storage. A uPVC double glazed window overlooks the rear garden, with a single panel radiator below.