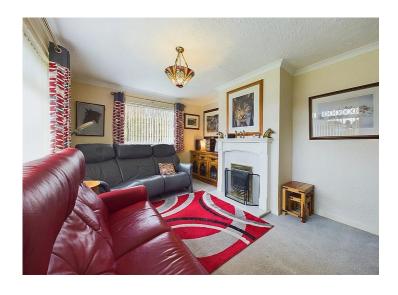

# Lounge

A bright and airy lounge, with two uPVC double glazed windows, offering plenty of natural light. The contemporary, modern fireplace houses a gas fire, on a stone hearth and insert, with decorative surround. There is decorative coving, a double panel radiator and a TV point.