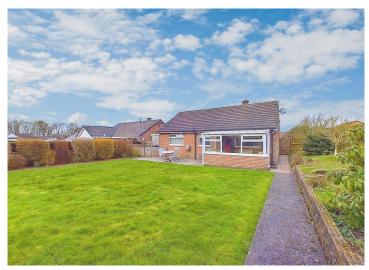

**Detached bungalow** 

Two double bedrooms

Conservatory to the rear

Large gardens

Sought after location

This deceptively spacious, detached bungalow, is set at the end of a quiet cul-de-sac. The beautiful garden backs onto woodland, offering plenty of privacy to the rear, and inviting wildlife to the garden. Situated in this sought-after suburb of Stainburn, which has always been a popular place to live. Located on the outskirts of the town of Workington and within easy reach of the A66 and the western lake district. Workington offers plenty of local amenities and popular schools are within walking distance. The accommodation briefly comprises entrance hall, which leads to a light and airy, dual aspect lounge, a spacious kitchen diner, with integrated appliances which in turn leads to a conservatory, which is a lovely addition to the property and looks out over the rear garden. There are two, generous double bedrooms which both benefit from built-in wardrobes and a shower room with walk-in shower cubicle. The property boasts a large driveway with off-road parking, a garage, with up and over garage door and access at the rear into the garden. The plot offers a lovely rear garden, bordered by open woodland, which has gated access, with a patio area to the rear of the house. Viewing is essential to appreciate the position and location of this deceptively spacious bungalow.

## **Externally**

The property is tucked away at the end of a quiet cul-de-sac, and enjoys a lovely plot which backs onto open woodland at the rear. To the front, there is a large driveway providing off-road parking for two cars and a well maintained lawn, with central blossom tree, with an up and over door leading into the garage. To the rear, there is a well maintained rear garden, with wraparound lawns and a lovely patio area with gated access to the woodland at the rear. The garden invites lovely wildlife throughout the year from the woodland beyond and is a lovely, private space.