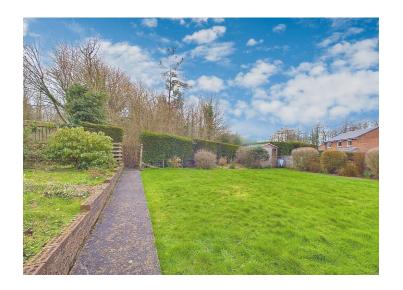

## **Externally**

The property is tucked away at the end of a quiet cul-de-sac, and enjoys a lovely plot which backs onto open woodland at the rear. To the front, there is a large driveway providing off-road parking for two cars and a well maintained lawn, with central blossom tree, with an up and over door leading into the garage. To the rear, there is a well maintained rear garden, with wraparound lawns and a lovely patio area with gated access to the woodland at the rear. The garden invites lovely wildlife throughout the year from the woodland beyond and is a lovely, private space.